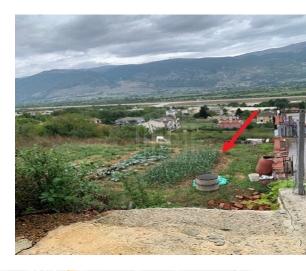

## **Description**

Landplot, par and buildable, of a total area of 320,23 sq.m. The asset is located 600 m. from Grammou Ave.