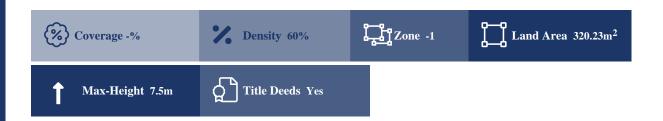

## **Description**

Landplot, par and buildable, of a total area of 320,23 sq.m. The asset is located 600 m. from Grammou Ave.

### **Property Details**

Water Available Electricity Available Asphalt Road Near Village Near City Centre Countryside view Yes
See view City view -