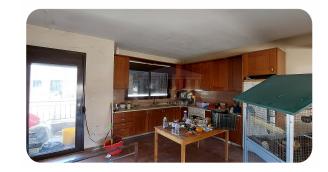

## Description

Maisonette of a total area of 95.88 sq.m. with a second floor of an area of 5.,85 sq.m. and a third floor of an area of 41.03 sq.m. on a land plot of a total area of 60.00 sq.m

## **Property Details**

| Air Conditioning            | Yes | Guestroom     |
|-----------------------------|-----|---------------|
| Alarm System                | -   | Basement      |
| Ensuite Toilet              | -   | Dining Room   |
| Jacuzzi                     | -   | Barbeque Area |
| Central Heating             | -   | Showroom      |
| Fireplace                   | Yes | Raised Floor  |
| Barbeque Area               | -   | Storage room  |
| Swimming Pool               | -   | Shower        |
| <b>Double Glaze Windows</b> | -   | Gym           |
| Roof Garden                 | -   | Kitchen       |