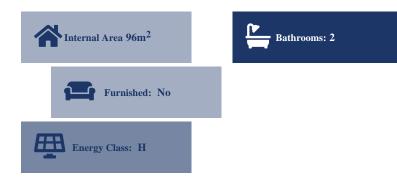

## Description

Maisonette of a total area of 95.88 sq.m. with a second floor of an area of 5.,85 sq.m. and a third floor of an area of 41.03 sq.m. on a land plot of a total area of 60.00 sq.m

## **Property Details**

| Air Conditioning            | Yes | Guestroom     |
|-----------------------------|-----|---------------|
| Alarm System                | -   | Basement      |
| Ensuite Toilet              | -   | Dining Room   |
| Jacuzzi                     | -   | Barbeque Area |
| Central Heating             | -   | Showroom      |
| Fireplace                   | Yes | Raised Floor  |
| Barbeque Area               | -   | Storage room  |
| Swimming Pool               | -   | Shower        |
| <b>Double Glaze Windows</b> | -   | Gym           |
| Roof Garden                 | -   | Kitchen       |

| Spa                 | -  |
|---------------------|----|
| Solar Heater        | -  |
| Photovoltaic System | -  |
| Garden              | -  |
| Near Beach          | -  |
| Near Public Park    | -  |
| City View           | Ye |
| Countryside         | -  |