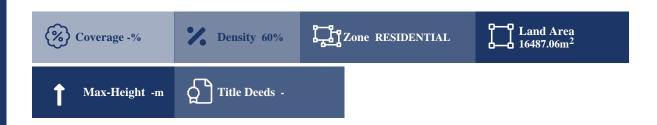

## **Description**

Land parcel of a total area of 16.487,06 sq.m. The asset is located by the Larisa-Trikala N.R. and 5km. from Larisa.

#### **Property Details**

Water Available Electricity Available Asphalt Road Near Village Near City Centre Countryside view Yes
See view City view -