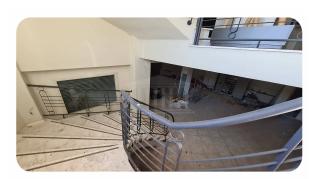

## **Description**

Two-storey retail space of a total area of 1.163,49 sq.m. that comprises of underground floor of an area of 383,13 sq.m., groundfloor of an area of 382,23 sq.m. and a first floor of an area of 383,13 sq. on a land plot of total area of 4,088.17 sq.m. The asset is located by the Larisa-Trikala N.R.