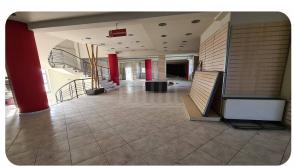

## **Description**

Two-storey retail space of a total area of 1.163,49 sq.m. that comprises of underground floor of an area of 383,13 sq.m., groundfloor of an area of 382,23 sq.m. and a first floor of an area of 383,13 sq. on a land plot of total area of 4,088.17 sq.m. The asset is located by the Larisa-Trikala N.R.