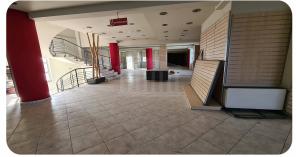

## **Description**

Two-storey retail space of a total area of 1.163,49 sq.m. that comprises of underground floor of an area of 383,13 sq.m., groundfloor of an area of 382,23 sq.m. and a first floor of an area of 383,13 sq. on a land plot of total area of 4,088.17 sq.m. The asset is located by the Larisa-Trikala N.R.