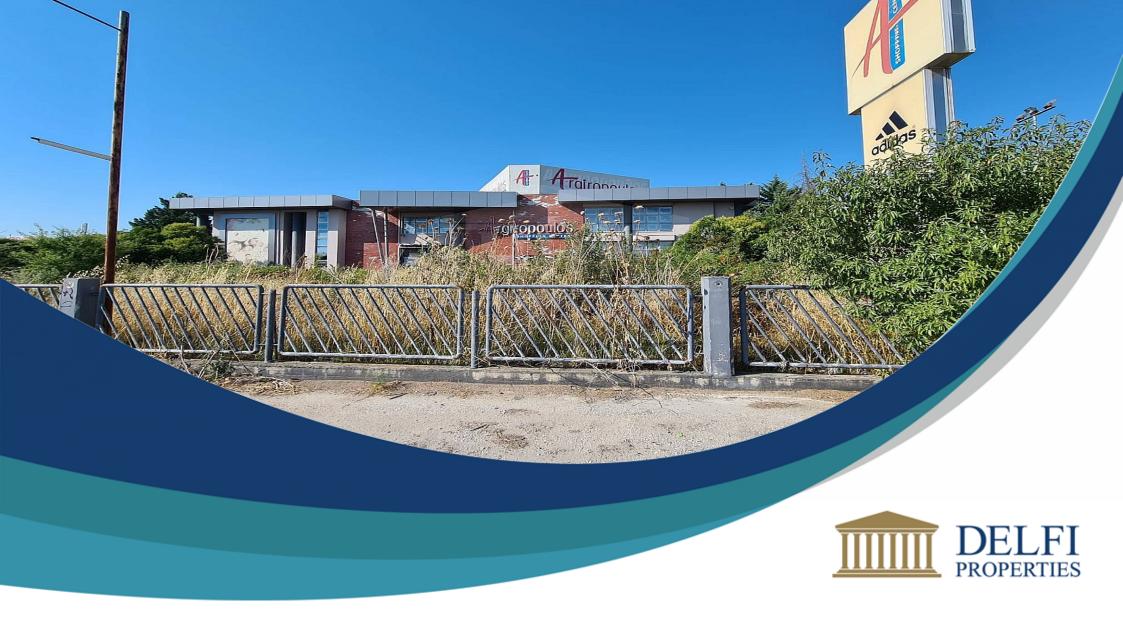

## Retail Space In Ambelakia Larissa

Retail Store €455,000 \* Not Subject to VAT

DP14419/NB33080\_0

Ampelakia, Larissa, Thessalia

## **Description**

Two-storey retail space of a total area of 1.163,49 sq.m. that comprises of underground floor of an area of 383,13 sq.m., groundfloor of an area of 382,23 sq.m. and a first floor of an area of 383,13 sq. on a land plot of total area of 4,088.17 sq.m. The asset is located by the Larisa-Trikala N.R.