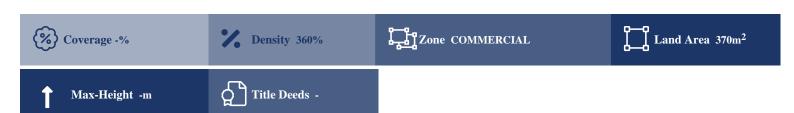

## **Description**

Residential/Commercial building of a total area of 480 sqm located close to Kipseli and close to Patision. The asset is on a 370 sqm plot of land and offers an additional 850 sqm to build. The property is a few seconds away from shops, and several bus stops with easy access to the center of Athens.

### **Property Details**

Water Available Yes
Electricity Available Yes
Asphalt Road Near Village Near City Centre Yes
Countryside view See view City view -