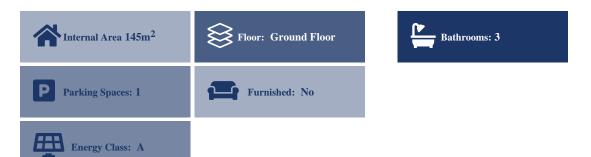

## Description

Under construction ground floor apartment of a total area of 144.82 sq.qm, located in Kifisia, Strofili area, an upscale residential area, well known for its restored nineteenth century mansions and luxurious villas. The property offers 3 spacious bedrooms and 3 bathrooms, an outdoor private area of 248.24 sq.m, a private swimming pool and a parking space. There are also great communal facilities such as sauna, gym and kids playground. A wonderful residence, with modern aesthetics and luxurious infrastructure, in the aristocratical suburb of Kifisia.