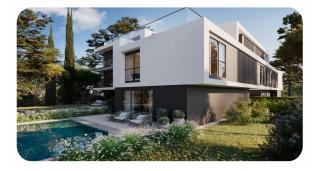

## Description

Under construction ground floor apartment of a total area of 144.82 sq.qm, located in Kifisia, Strofili area, an upscale residential area, well known for its restored nineteenth century mansions and luxurious villas. The property offers 3 spacious bedrooms and 3 bathrooms, an outdoor private area of 248.24 sq.m, a private swimming pool and a parking space. There are also great communal facilities such as sauna, gym and kids playground. A wonderful residence, with modern aesthetics and luxurious infrastructure, in the aristocratical suburb of Kifisia.