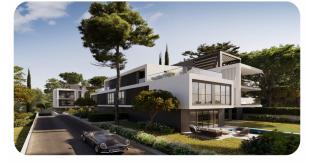

## Description

Under construction ground floor apartment of a total area of 144.82 sq.qm, located in Kifisia, Strofili area, an upscale residential area, well known for its restored nineteenth century mansions and luxurious villas. The property offers 3 spacious bedrooms and 3 bathrooms, an outdoor private area of 248.24 sq.m, a private swimming pool and a parking space. There are also great communal facilities such as sauna, gym and kids playground. A wonderful residence, with modern aesthetics and luxurious infrastructure, in the aristocratical suburb of Kifisia.