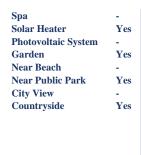

## **Property Details**

| Air Conditioning            | Yes | G |
|-----------------------------|-----|---|
| Alarm System                | Yes | В |
| Ensuite Toilet              | -   | D |
| Jacuzzi                     | Yes | В |
| Central Heating             | Yes | S |
| Fireplace                   | -   | R |
| Barbeque Area               | Yes | S |
| Swimming Pool               | Yes | ŝ |
| <b>Double Glaze Windows</b> | Yes | G |
| Roof Garden                 | -   | K |

| Guestroom            |     |
|----------------------|-----|
| Basement             | -   |
| Dining Room          | -   |
| <b>Barbeque Area</b> | Yes |
| Showroom             | -   |
| Raised Floor         | -   |
| Storage room         | Yes |
| Shower               | Yes |
| Gym                  | Yes |
| Kitchen              | -   |
|                      |     |