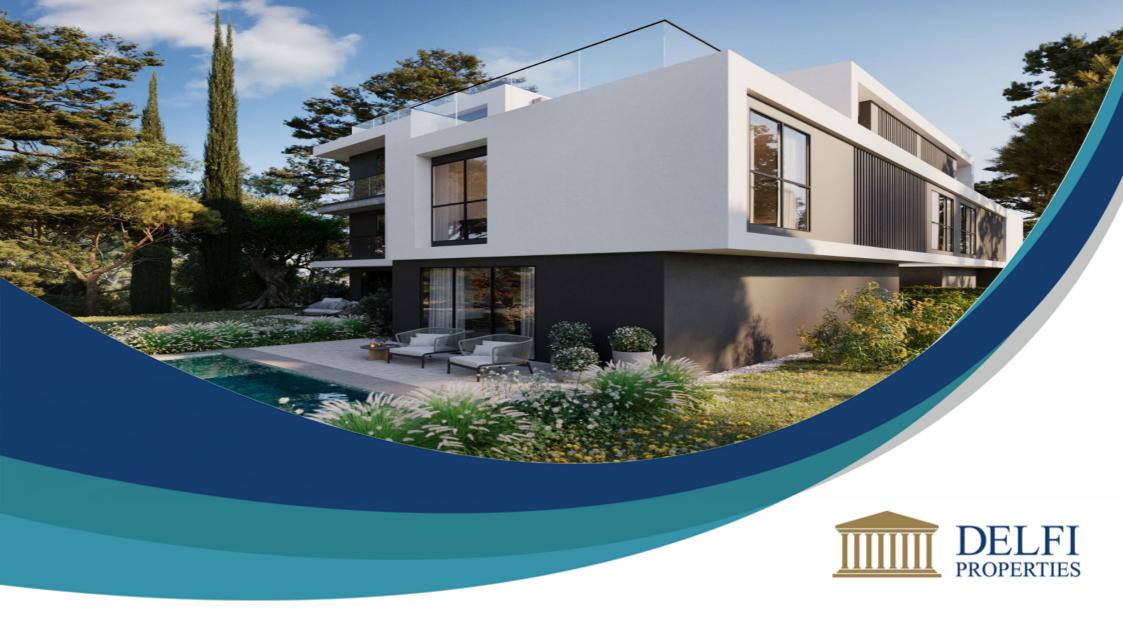

## **Under Construction Luxurious Triplex In Kifisia**

Maisonette €1,429,000 \* Not Subject to VAT

DP14159/DPS\_178

## **Description**

Under construction luxurious triplex of a total area of 194.75 sq.m. with high standard comforts, located in one of the most priviledged areas in Athens, Kifisia. The property consists of 3 floors (ground, first and second floor) offering 4 spacious bedrooms and 4 bathrooms. Other amenities include a private garden of 186.26 sq.m, a roof terrace, 2 parking spaces, storage space and a private swimming pool. In addition, the complex provides access to some common areas like a fully equipped gym, sauna, jacuzzi and kids playground. A remarkable property and an excellent investment in a quiet, sophisticated and of natural beauty environment!