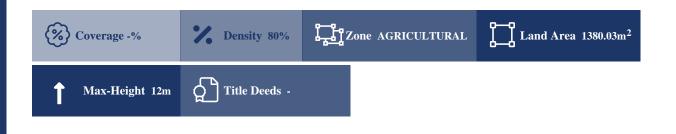

# Description

Land plot of a total area of 1.380,03 sq.m. Located 4 km. from downtown Larissa.

### **Property Details**

| Water Available       | -   |
|-----------------------|-----|
| Electricity Available | -   |
| Asphalt Road          | -   |
| Near Village          | -   |
| Near City Centre      | Yes |
| Countryside view      | Yes |
| See view              | -   |
| City view             | -   |