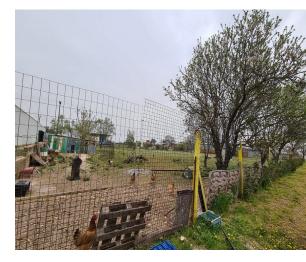

# Description

Land plot of a total area of 1.380,03 sq.m. Located 4 km. from downtown Larissa.