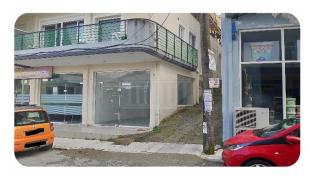

## **Retail Space In Amfilochia**

Amfilochia, Aitoloakarnania, Central Greece (Sterea)

Retail Store €45,000

\* Not Subject to VAT

DP13828/NB34093\_0

## **Description**

Ground floor retail space of an area of 36,76 sq.m. with an underground storage space of an area of 13,76 on a landplot of a total area of 460,66 sq.m. Located 200 m. from seafront.

Furnished: No