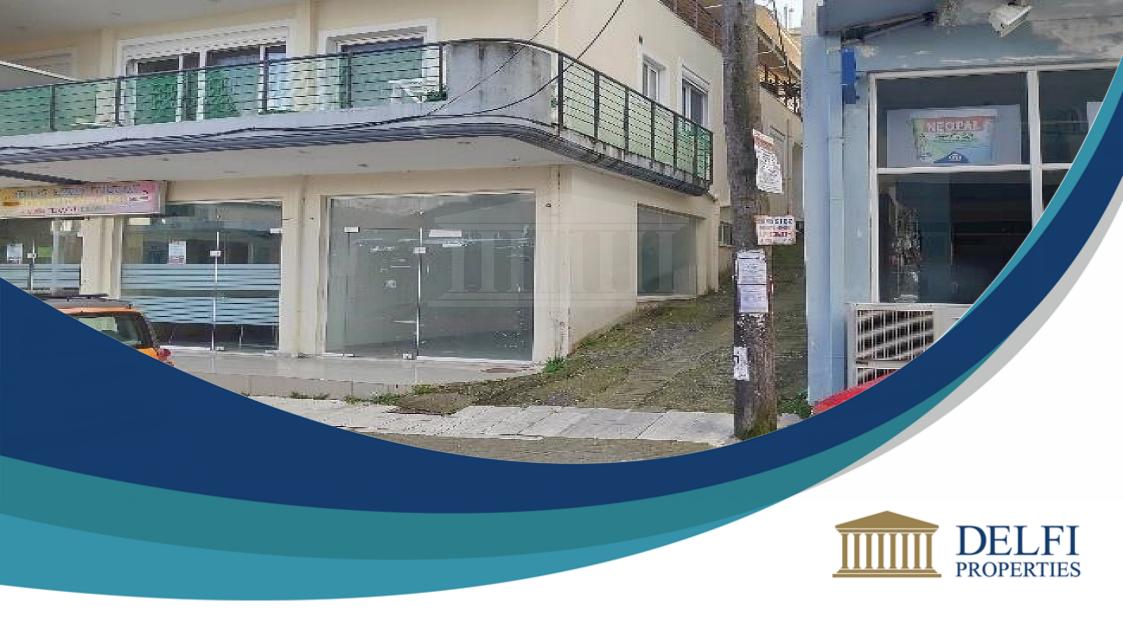

## **Retail Space In Amfilochia**

Amfilochia, Aitoloakarnania, Central Greece (Sterea)

Retail Store €45,000

\* Not Subject to VAT

DP13828/NB34093\_0

## **Description**

Ground floor retail space of an area of 36,76 sq.m. with an underground storage space of an area of 13,76 on a landplot of a total area of 460,66 sq.m. Located 200 m. from seafront.

Furnished: No