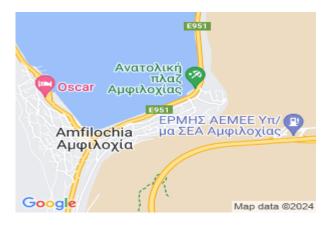

## **Retail Space In Amfilochia**

Amfilochia, Aitoloakarnania, Central Greece (Sterea)

Retail Store €45,000

\* Not Subject to VAT

DP13828/NB34093\_0

## **Description**

Ground floor retail space of an area of 36,76 sq.m. with an underground storage space of an area of 13,76 on a landplot of a total area of 460,66 sq.m. Located 200 m. from seafront.

Furnished: No