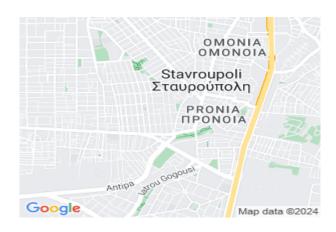

## **Apartment In Stavroupoli, Thessaloniki**

Apartment €70,000
\* Not Subject to VAT

DP13742/NB34650\_0

## **Description**

Second floor apartment of an area of 77,30 sq.m. on a landplot of a total area of 467,55 sq.m. Located 750 m. from Lagkada Ave.