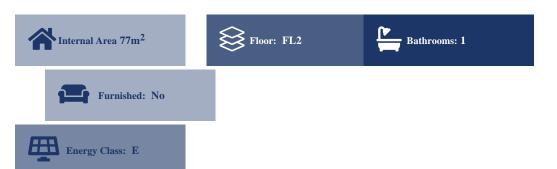

## **Description**

Second floor apartment of an area of 77,30 sq.m. on a landplot of a total area of 467,55 sq.m. Located 750 m. from Lagkada Ave.