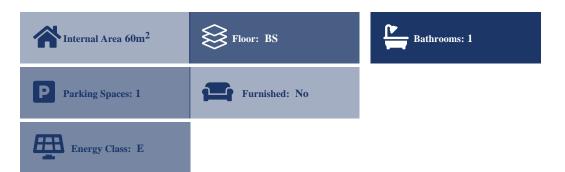

## Description

Ground floor apartment of an area of 60.29 sq.m., on a landplot of 1.326.50 sq.m., with semi-outdoor space of ??an area of 9.50 sq.m., a 2nd basement parking space of an area of 11.88 sq.m. and exclusive use of a part of uncovered area of 18.92 sq.m.