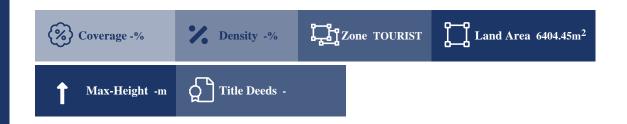

## **Description**

Plot of a total area of 6.404,45 sq.m. Located at Kymi beach.

#### **Property Details**

Water Available Electricity Available Asphalt Road Near Village Near City Centre Countryside view See view Yes
City view -