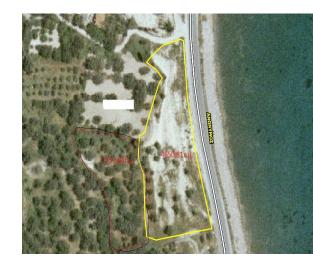

## **Description**

Plot of a total area of 6.404,45 sq.m. Located at Kymi beach.