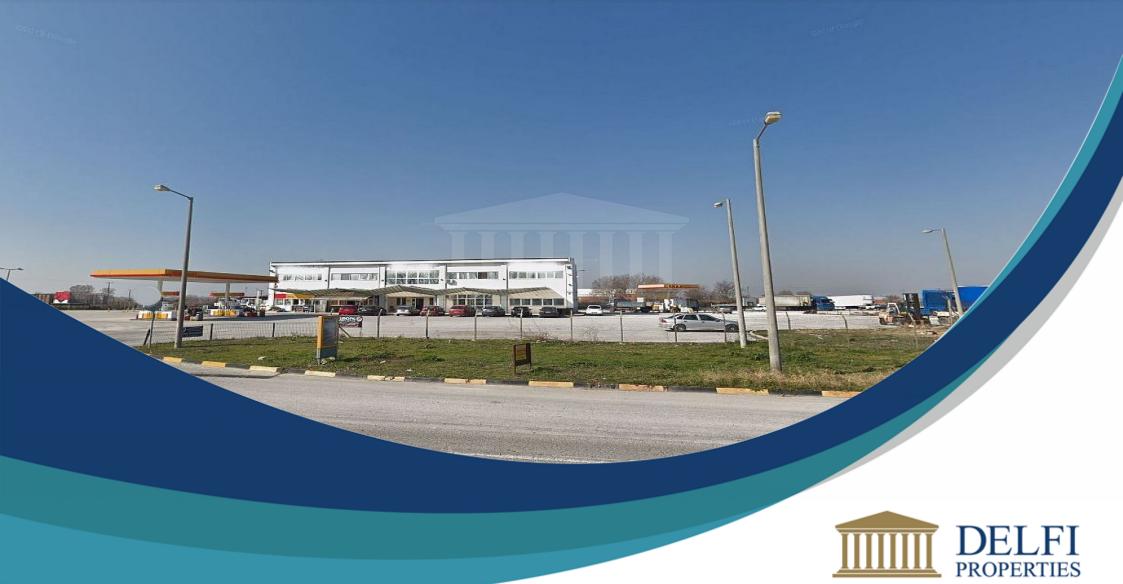

## **Commercial Building In Larissa**

Commercial Building €535,000 Reserved Price

Bidding Opens: **DP13602/IN1655** 

Koulouri, Larissa, Larissa, Thessalia

## Description

PROPERTY AVAILABLE ONLY THROUGH AUCTION: Commercial building of 601 sq.m. located in Larissa. This property consists of: A) Ground floor of 221.5 sq.m. used as parking lot B) First floor 378.5 sq.m. used as office spaces