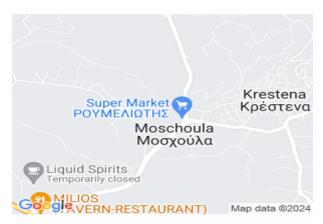

## **Industrial Building In Krestena**

**Factory €280,000** 

Reserved Price Bidding Opens:

DP13583/IN1690

## **Description**

PROPERTY AVAIBLE ONLY THROUGH AUCTION: Industrial building of 693 sq.m. located in Krestena. This property is situated in a land plot of 15,507 sq.m.