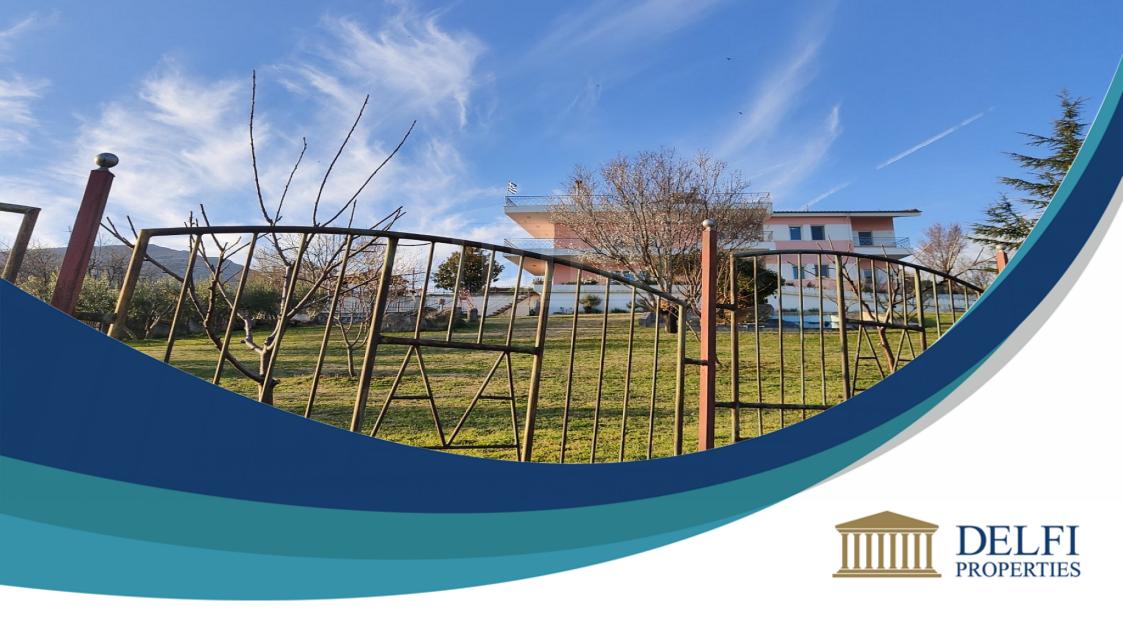

## **House In Xanthi**

### **Description**

PROPERTY AVAILABLE ONLY THROUGH AUCTION: Two - storey house of 394.5 sq.m. located in Xanthi. This property consists of: 1) Ground floor of 197.24 sq.m. with three storage spaces, WC, internal swimming pool. 2) First floor of 197.24 sq.m. with living room, kitchen, three (3) bedrooms & two (2) bathrooms. Moreover, the asset has a fireplace.