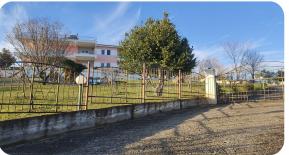

### **Description**

PROPERTY AVAILABLE ONLY THROUGH AUCTION: Two - storey house of 394.5 sq.m. located in Xanthi. This property consists of: 1) Ground floor of 197.24 sq.m. with three storage spaces, WC, internal swimming pool. 2) First floor of 197.24 sq.m. with living room, kitchen, three (3) bedrooms & two (2) bathrooms. Moreover, the asset has a fireplace.