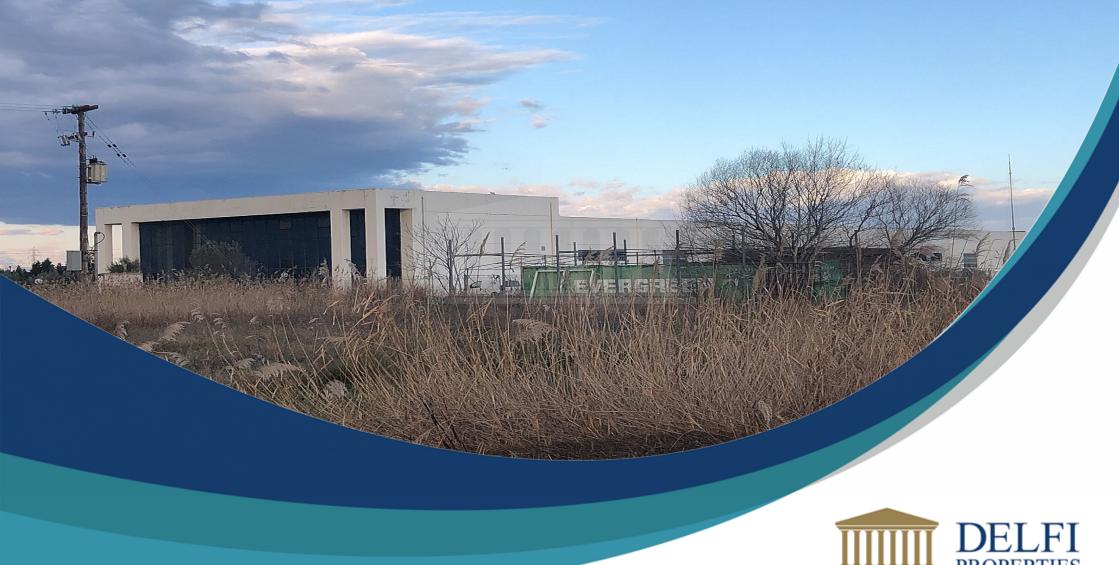

## **Industrial Building In Lamia**

PROPERTIES

Factory €1,020,000 **Reserved Price** Bidding Opens: DP13312/IN1046

Lamia, Fthiotida, Central Greece (Sterea)

## Description

PROPERTY AVAILABLE ONLY THROUGH AUCTION: Industrial building of 2,417.5 sq.m. located in Lamia. This property consists of: A) Ground floor of 1,177.5 used as storage space. B) Ground floor offices 365 sq.m. C) Ground floor covered space of 510 sq.m. D) Attic of 365 sq.m.