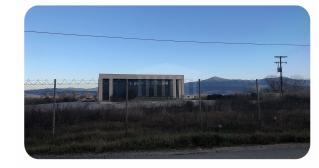

## **Industrial Building In Lamia**

PROPERTIES

Factory €1,020,000 **Reserved Price** Bidding Opens: DP13312/IN1046

Lamia, Fthiotida, Central Greece (Sterea)

## Description

PROPERTY AVAILABLE ONLY THROUGH AUCTION: Industrial building of 2,417.5 sq.m. located in Lamia. This property consists of: A) Ground floor of 1,177.5 used as storage space. B) Ground floor offices 365 sq.m. C) Ground floor covered space of 510 sq.m. D) Attic of 365 sq.m.