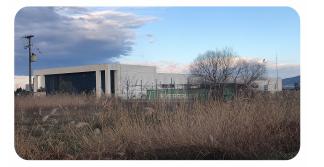

## **Industrial Building In Lamia**

PROPERTIES

Factory €1,020,000 **Reserved Price** Bidding Opens: DP13312/IN1046

Lamia, Fthiotida, Central Greece (Sterea)

## Description

PROPERTY AVAILABLE ONLY THROUGH AUCTION: Industrial building of 2,417.5 sq.m. located in Lamia. This property consists of: A) Ground floor of 1,177.5 used as storage space. B) Ground floor offices 365 sq.m. C) Ground floor covered space of 510 sq.m. D) Attic of 365 sq.m.