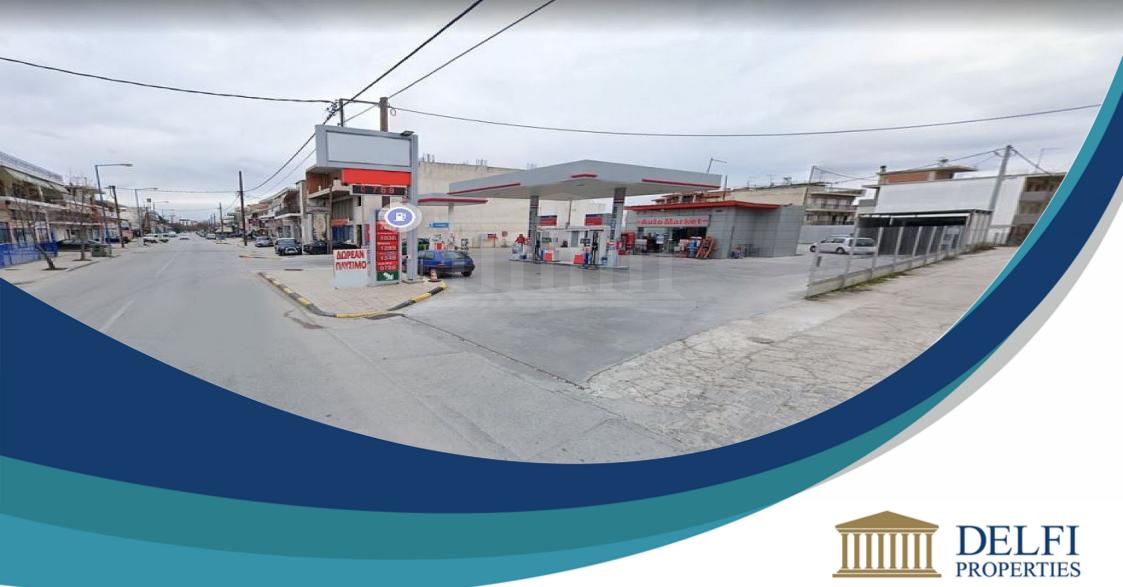

# Description

**PROPERTY AVAILBLE ONLY THROUGH AUCTION:** Auction date pending Ground floor retail store of 256 sq.m. in a land plot of 1,075 sq.m. located in Nea Smyrni - Larissa. The store is leased and used as a gas station.