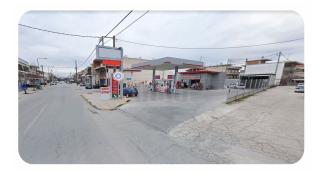

# Description

**PROPERTY AVAILBLE ONLY THROUGH AUCTION:** Auction date pending Ground floor retail store of 256 sq.m. in a land plot of 1,075 sq.m. located in Nea Smyrni - Larissa. The store is leased and used as a gas station.