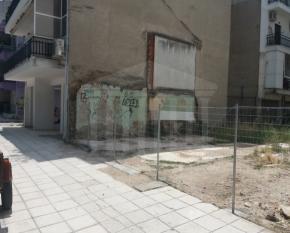

## **Description**

A land plot in Komotini with a total surface area of 188,24 sqm. The land has density factor 1,8 and coverage factor 0,6 which can build up to about 340 sqm. Ideal for student residences.