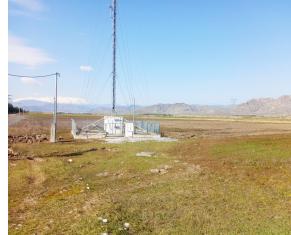

## **Description**

PROPERTY AVAILABLE ONLY THROUGH AUCTION: Auction date <strong>12.7.23</strong> Agricultural land of 17,062 sq.m. located in Omorfochori. There is a tower with telephone antenna on it.