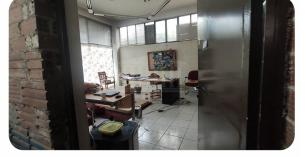

## Description

The asset is an apartment on the first floor of a total area of 130 sqm. with a retail store on the ground floor of 340 sqm. The apartment consists of 3 bedrooms, 2 bathrooms, a big open space living room with dining room, 1 kitchen and big balcony - terrace. The asset is located near to Argyroupoli 's tube station (only 10' minutes walk) and 10' minutes from Hellinikon Experience Park.