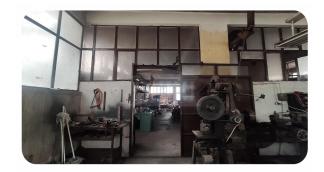

## Description

The asset is an apartment on the first floor of a total area of 130 sqm. with a retail store on the ground floor of 340 sqm. The apartment consists of 3 bedrooms, 2 bathrooms, a big open space living room with dining room, 1 kitchen and big balcony - terrace. The asset is located near to Argyroupoli 's tube station (only 10' minutes walk) and 10' minutes from Hellinikon Experience Park.