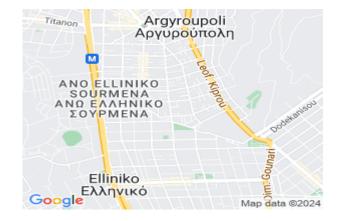

## House And Retail Store In Argyroupoli

House €1,500,000 \* Not Subject to VAT DP13117/DPS\_163

Square, Argyroupoli, Athens South, Attiki

## Description

The asset is an apartment on the first floor of a total area of 130 sqm. with a retail store on the ground floor of 340 sqm. The apartment consists of 3 bedrooms, 2 bathrooms, a big open space living room with dining room, 1 kitchen and big balcony - terrace. The asset is located near to Argyroupoli 's tube station (only 10' minutes walk) and 10' minutes from Hellinikon Experience Park.