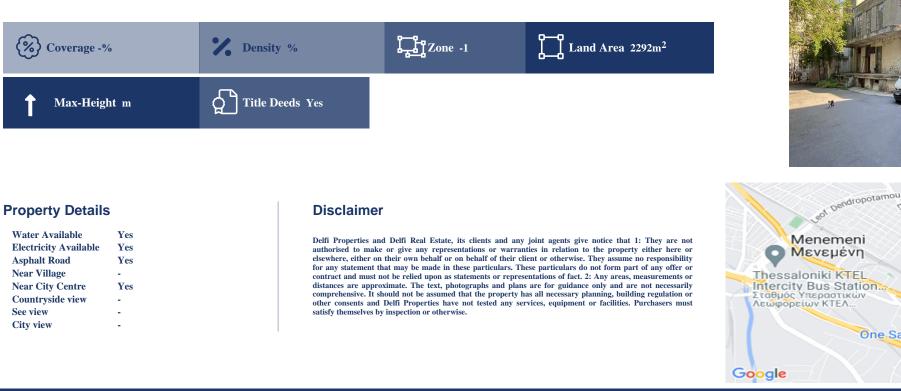

## Description

Residential land of a total area of 2.293sq.m., with a building of a total area of 1.500sq.m, located in Ampelokipoi, in Thessaloniki

GREECE Athens Office: 7, Stadiou Str. 4th Floor, 10562 Athens, Greece | Tel.: +30 216 800 1799 | Email: accounts@delfiproperties.com GREECE Thessaloniki Office: Ptolemeon 11, 1st floor, 54630 Thessaloniki, Greece | Tel.: +30 231 053 3678 | Email: accounts@delfiproperties.com | Website: info@delfiproperties.gr