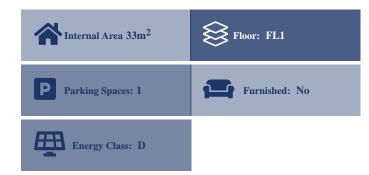

## **Description**

First floor office A-01 of a total area of 33,02 sq.m. with a basement parking spot P25 of a total area of 47,98 sq.m. on a land plot of 955,44 sq.m. Located in the city center, approximately 60 m. from the main square.