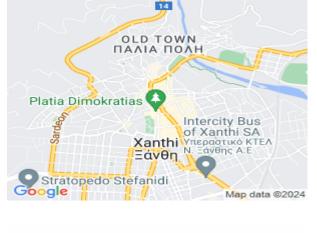

## **Description**

Second floor office of a total area of 34,20 sq.m. with a basement parking spot P21 of a total area of 47,98 sq.m. (by title) on a land plot of 955,44 sq.m. Located in the city center, approximately 60 m. from the main square.