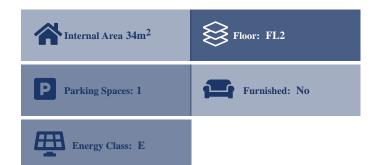

## **Description**

Second floor office of a total area of 34,20 sq.m. with a basement parking spot P21 of a total area of 47,98 sq.m. (by title) on a land plot of 955,44 sq.m. Located in the city center, approximately 60 m. from the main square.

## **Property Details**

| Air Conditioning            | - | Guestroom     | - | Spa                 | -   |
|-----------------------------|---|---------------|---|---------------------|-----|
| Alarm System                | - | Basement      | - | Solar Heater        | -   |
| Ensuite Toilet              | - | Dining Room   | - | Photovoltaic System | -   |
| Jacuzzi                     | - | Barbeque Area | - | Garden              | -   |
| Central Heating             | - | Showroom      | - | Near Beach          | -   |
| Fireplace                   | - | Raised Floor  | - | Near Public Park    | Yes |
| Barbeque Area               | - | Storage room  | - | City View           | Yes |
| Swimming Pool               | - | Shower        | - | Countryside         | -   |
| <b>Double Glaze Windows</b> | - | Gym           | - | •                   |     |
| Roof Garden                 | - | Kitchen       | - |                     |     |