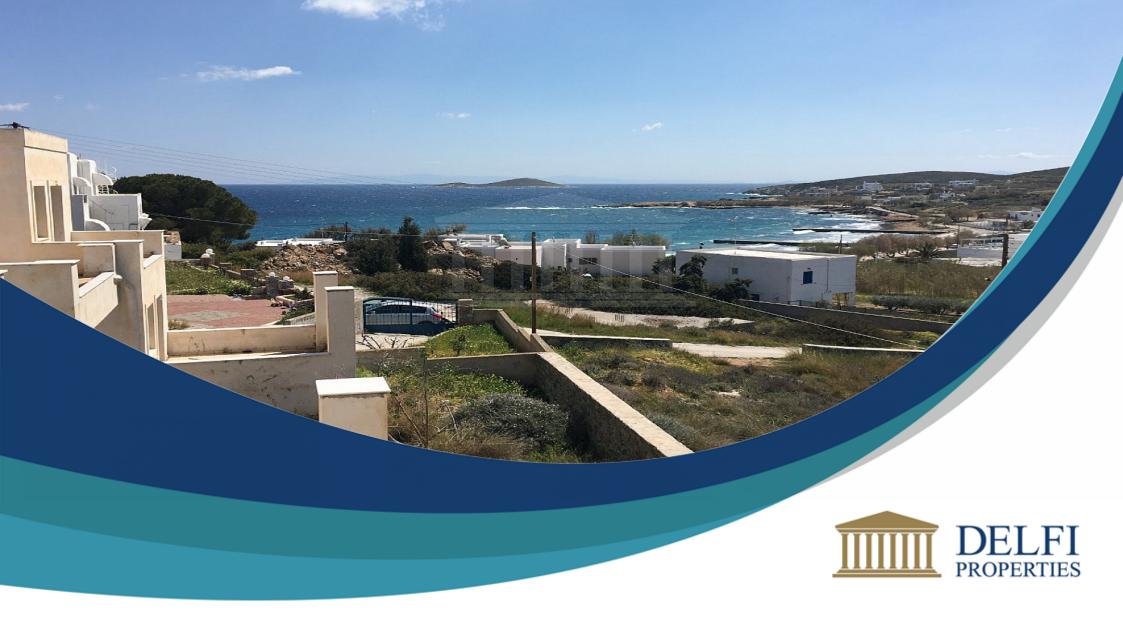

## **Incomplete Residential Complex In Azolimnos, Syros**

Residential Building €550,000

\* Not Subject to VAT

DP13034/NB33349\_0

## **Description**

Unfinished two-storey building (A) that comprises of a basement of 164,87 sq.m., a ground floor of 121,69 sq.m. and a first floor of 121,69 sq.m. and an unfinished two-storey building B that comprises of a ground floor of 67,15 sq.m. and 33,10 sq.m., a first floor of 89,78 sq.m. and 3,44 sq.m. on a land plot of 895 sq.m. The residential complex offers 14 bedrooms and 13 bathrooms and located only 200.m from the beach.