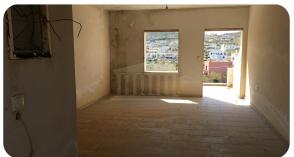

## **Description**

Unfinished two-storey building (A) that comprises of a basement of 164,87 sq.m., a ground floor of 121,69 sq.m. and a first floor of 121,69 sq.m. and an unfinished two-storey building B that comprises of a ground floor of 67,15 sq.m. and 33,10 sq.m., a first floor of 89,78 sq.m. and 3,44 sq.m. on a land plot of 895 sq.m. The residential complex offers 14 bedrooms and 13 bathrooms and located only 200.m from the beach.