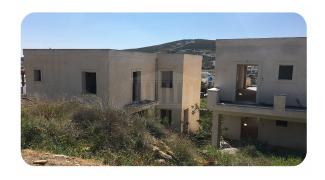

## **Description**

Unfinished two-storey building (A) that comprises of a basement of 164,87 sq.m., a ground floor of 121,69 sq.m. and a first floor of 121,69 sq.m. and an unfinished two-storey building B that comprises of a ground floor of 67,15 sq.m. and 33,10 sq.m., a first floor of 89,78 sq.m. and 3,44 sq.m. on a land plot of 895 sq.m. The residential complex offers 14 bedrooms and 13 bathrooms and located only 200.m from the beach.