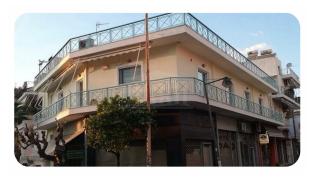

## **First Floor Apartment In Vyronas**

Apartment €200,000

\* Not Subject to VAT

DP13026/NB34003\_2

## **Description**

First floor apartment of an area of 122,50 sq.m. on a landplot of a total area of 201,70 sq.m. The apartment offers 3 bedrooms and 2 bathrooms. The asset located only 300m. from "Theatro Vrachon Melinas Mercouri".