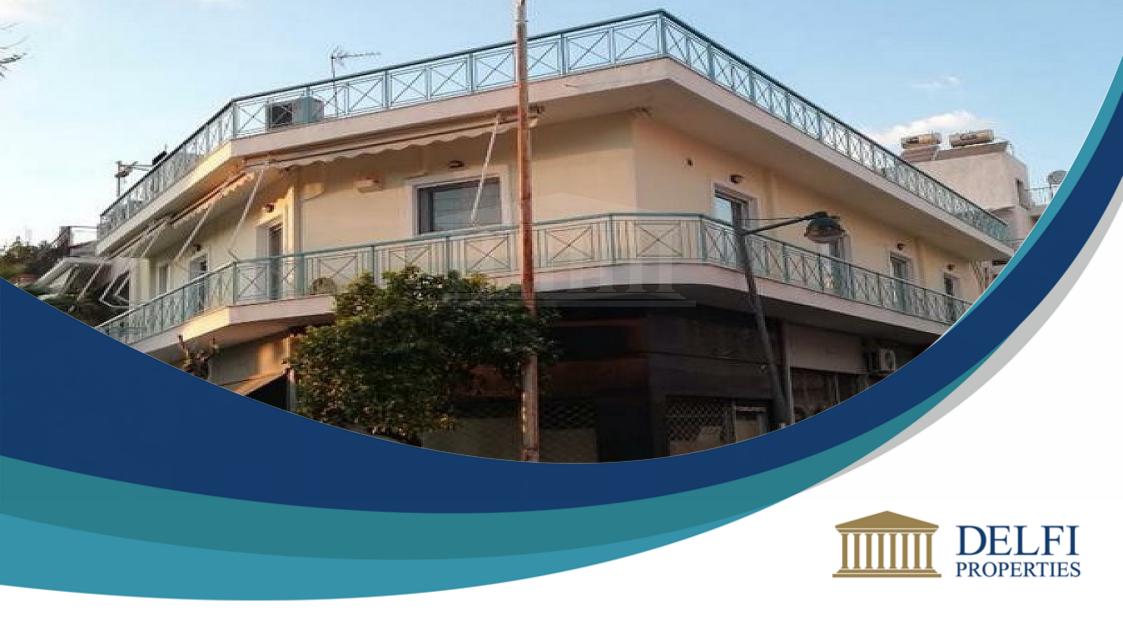

## **First Floor Apartment In Vyronas**

Apartment €200,000

\* Not Subject to VAT

DP13026/NB34003\_2

## **Description**

First floor apartment of an area of 122,50 sq.m. on a landplot of a total area of 201,70 sq.m. The apartment offers 3 bedrooms and 2 bathrooms. The asset located only 300m. from "Theatro Vrachon Melinas Mercouri".