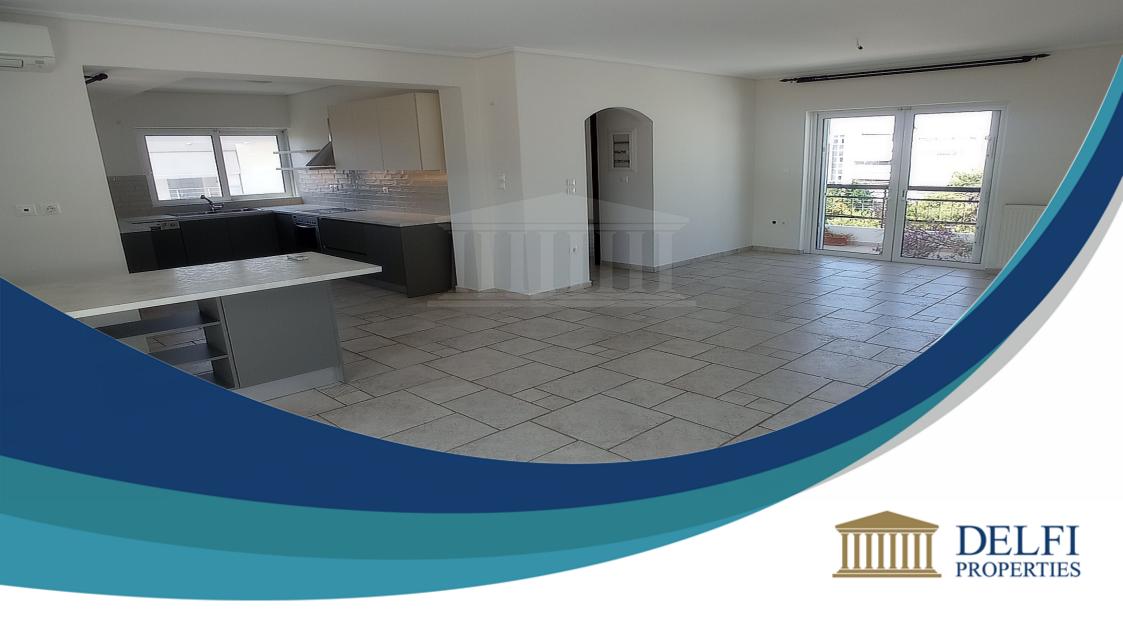

## **Description**

Amazing duplex in Glyfada, within walking distance from Glyfada's Golf court, 2 km from Glyfada's center and 1.5km from Hellinikon Project. The asset is a third floor apartment of 101.60sqm and 4th floor attic of 63.85sqm and the floors are connecting through internal staircase. The 3rd floor is consisted of one bedroom, one WC with shower, a kitchen, living room, dining room and a storage area whereas the attic is consisted of 2 bedrooms, one bathroom and one WC and a living room. The property also offer basement parking space of a total area of 20sqm. The 2 floors have been fully renovated in 2016.