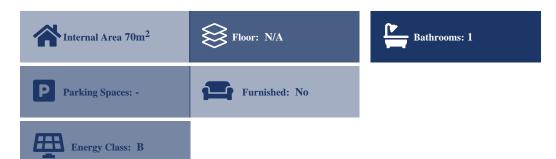

## Description

Fully renovated ground floor apartment (Gr2) of a total area of 70sq.m., located in Kypseli. The asset offers two bedrooms, 1 bathroom, wooden floors, double glazing throughout, floor to celling wardrobes, and a storage space. Another 2 apartments at the elevated ground floor are also available : Apartment (Gr3) 1bedroom of 70 sq.m at 190,554  $\in$  and Apartment (Gr1) of 82 sq.m at 224,133  $\in$  Price negotiable.