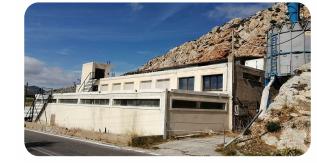

### Description

Industrial space of a total area of 2.119,57 sqm. on a landplot of 4.525,02 sqm. The property is rented until 30/6/2023 with monthly rental  $\leq 2.600,00$ . The asset is located 3 km from Kalymnos Chora.