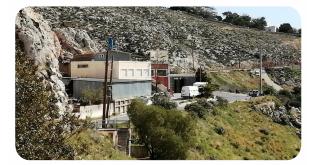

### Description

Industrial space of a total area of 2.119,57 sqm. on a landplot of 4.525,02 sqm. The property is rented until 30/6/2023 with monthly rental  $\leq 2.600,00$ . The asset is located 3 km from Kalymnos Chora.