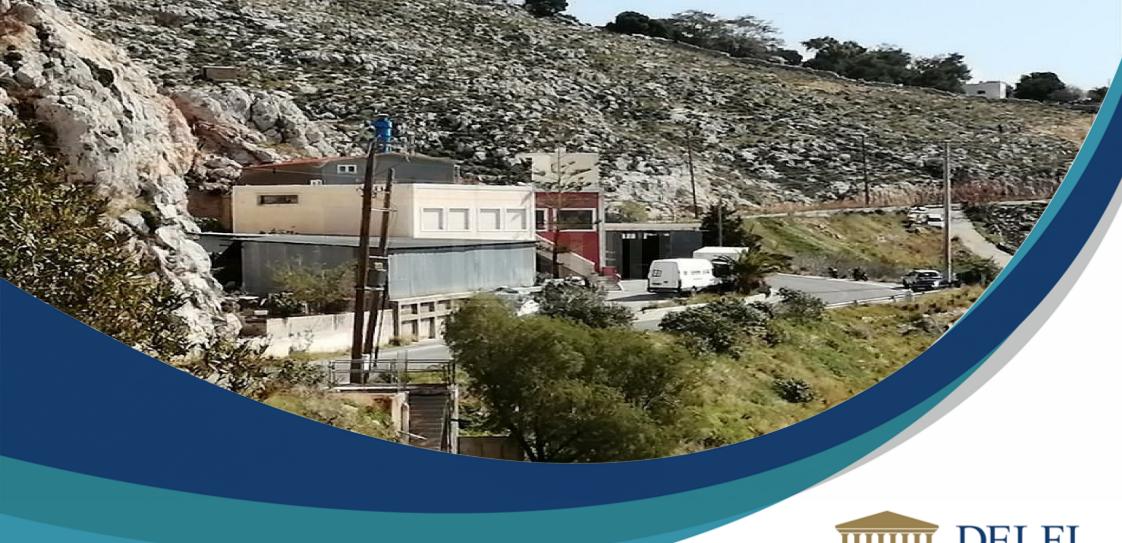

### Description

Industrial space of a total area of 2.119,57 sqm. on a landplot of 4.525,02 sqm. The property is rented until 30/6/2023 with monthly rental  $\leq 2.600,00$ . The asset is located 3 km from Kalymnos Chora.