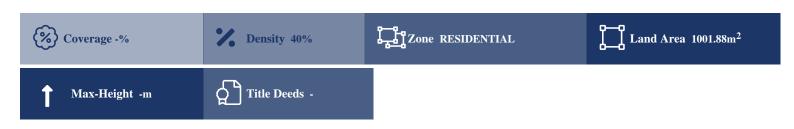

# **Description**

Unique land plot with unobstructed view to the sea, of total area of 1001,88sqm, located in the beautiful area of Agios Aimilianos, Porto Cheli. The asset is even and buildable and can built up to 440sqm. Great opportunity for investment in one of the most prime touristic development areas in Greece! For further information please contact us on +302168001799

#### **Property Details**

Water Available - Electricity Available - Asphalt Road - Near Village - Near City Centre Countryside view - See view - City view - -