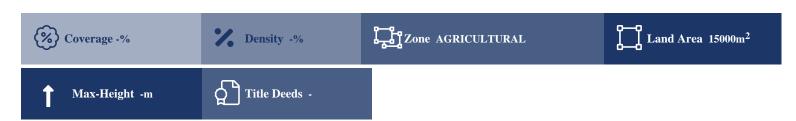

## Agricultural Land In Sivrito - Rethymno Sivritos, Rethymno, Crete

27000

Reserved Price Bidding Opens: DP12722/IN1107\_2

## **Description**

PROPERTY AVAILABLE ONLY THROUGH AUCTION: Agricultural land of 15,000 sq.m. located in Sivrito - Rethymno. This property has around 100 oil trees. There is another land of 6,717 sq.m. at auction (€ 15,000).

## **Property Details**

Water Available Electricity Available Asphalt Road Near Village Near City Centre Countryside view See view City view -