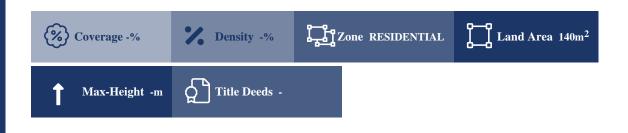

# Description

PROPERTY AVAILABLE ONLY THROUGH AUCTION: Land plot of 140 sq.m. located in Pyrgos

### **Property Details**

| Water Available       | - |  |
|-----------------------|---|--|
| Electricity Available | ÷ |  |
| Asphalt Road          | - |  |
| Near Village          | - |  |
| Near City Centre      | - |  |
| Countryside view      | - |  |
| See view              | - |  |
| City view             | - |  |
|                       |   |  |