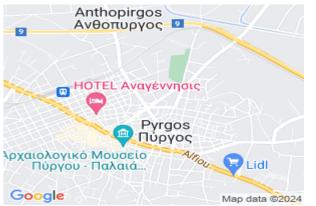

# Land Plot In Pyrgos Pyrgos, Ileias, Peloponnisos

# Description

PROPERTY AVAILABLE ONLY THROUGH AUCTION: Land plot of 140 sq.m. located in Pyrgos