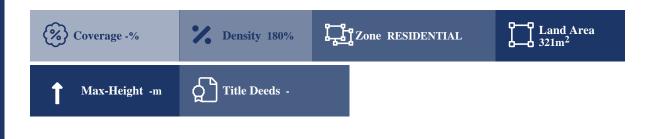

## Description

PROPERTY AVAILABLE ONLY THROUGH AUCTION: Land plot of 321 sq.m. located in the center of Larissa.

#### **Property Details**

| Water Available       | - |  |
|-----------------------|---|--|
| Electricity Available |   |  |
| Asphalt Road          |   |  |
| Near Village          |   |  |
| Near City Centre      |   |  |
| Countryside view      |   |  |
| See view              |   |  |
| City view             | - |  |
|                       |   |  |