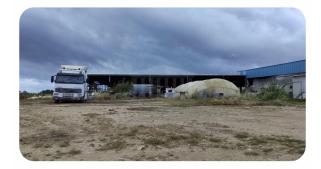

## **Description**

PROPERTY AVAILABLE ONLY THROUGH AUCTION: Three industrial buildings of 4,446 sq.m. in Gatsouni - Pinios. A) Building A of 2,288,7 sq.m. B) Building B of 1,050 sq.m. C) Building C of 1,107 sq.m. The properties are situated in a land plot of 15,570 sq.m.