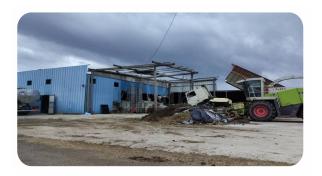

## **Description**

PROPERTY AVAILABLE ONLY THROUGH AUCTION: Three industrial buildings of 4,446 sq.m. in Gatsouni - Pinios. A) Building A of 2,288,7 sq.m. B) Building B of 1,050 sq.m. C) Building C of 1,107 sq.m. The properties are situated in a land plot of 15,570 sq.m.