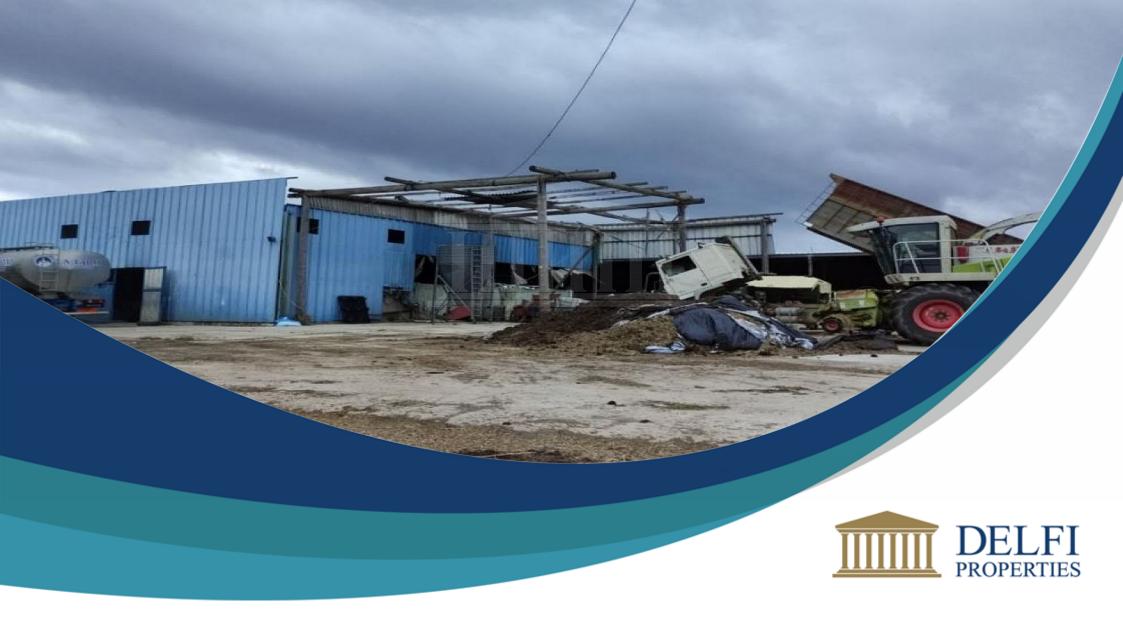

## **Description**

PROPERTY AVAILABLE ONLY THROUGH AUCTION: Three industrial buildings of 4,446 sq.m. in Gatsouni - Pinios. A) Building A of 2,288,7 sq.m. B) Building B of 1,050 sq.m. C) Building C of 1,107 sq.m. The properties are situated in a land plot of 15,570 sq.m.