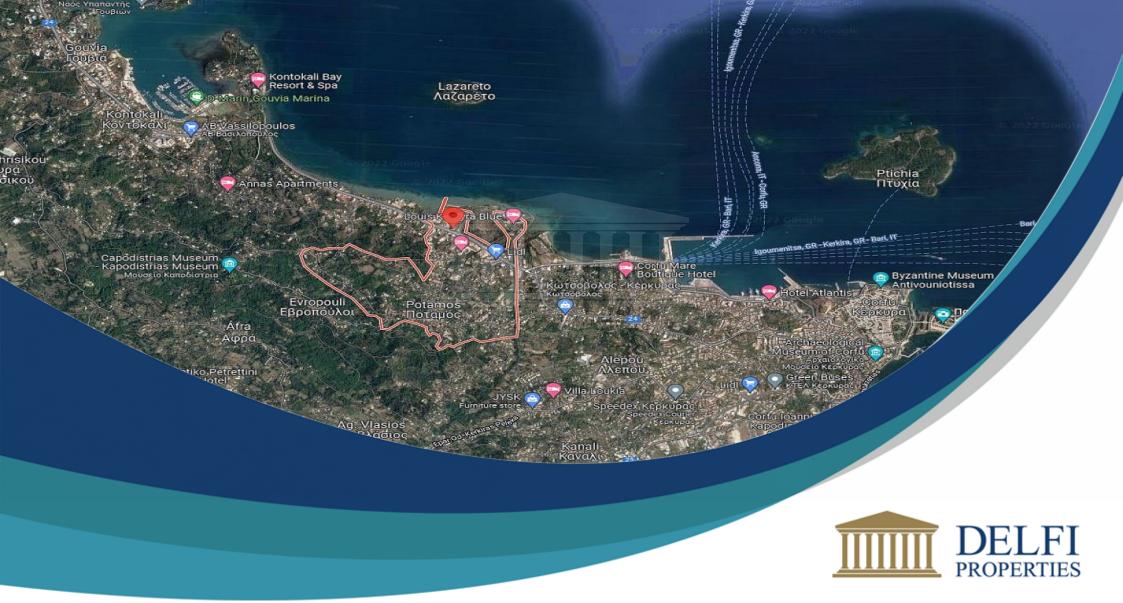

## **Industrial Building In Kerkyra**

Potamos, Corfu Chora (Kerkira), Corfu (Kerkira), Ionian Islands

Special Use €1,625,000 Reserved Price Bidding Opens:

DP12362/IN489

## Description

**PROPERTY** AVAILABLE ONLY THROUGH AUCTION: Industrial building of 1,947 sq.m. located in Kerkyra. This property consists of: A) Basement used as a storage space. B) Ground floor used as storage space & offices.