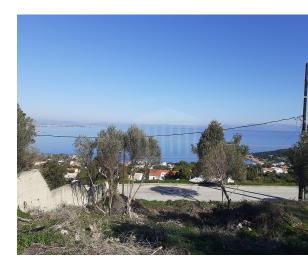

## Description

Landplot even and buildable of a total area of 1.235,66 sq.m.

#### **Property Details**

| Water Available       | -   |
|-----------------------|-----|
| Electricity Available | Yes |
| Asphalt Road          | Yes |
| Near Village          | -   |
| Near City Centre      | -   |
| Countryside view      | -   |
| See view              | Yes |
| City view             | -   |