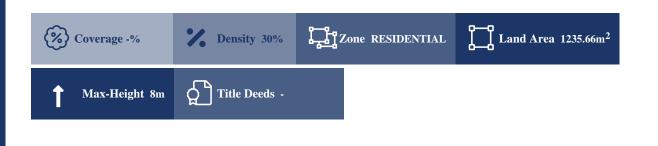

## Description

Landplot even and buildable of a total area of 1.235,66 sq.m.

#### **Property Details**

| Water Available       | -   |
|-----------------------|-----|
| Electricity Available | Yes |
| Asphalt Road          | Yes |
| Near Village          | -   |
| Near City Centre      | -   |
| Countryside view      | -   |
| See view              | Yes |
| City view             | -   |