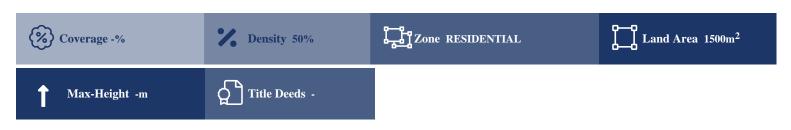

## **Description**

This asset is a seaside land plot of 1500 sq. m. The building factor is 0.5 and the coverage factor is also 0.5.. Able to build a maximum number two (2) of floors of maximum 7m height. This asset is by the seaside. It does not interfere with any road, and only pedestrians can have accesse from the land to the sea.