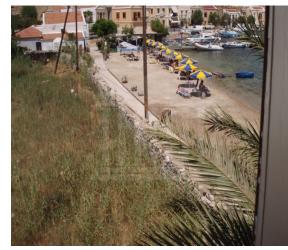

## **Description**

This asset is a seaside land plot of 1500 sq. m. The building factor is 0.5 and the coverage factor is also 0.5.. Able to build a maximum number two (2) of floors of maximum 7m height. This asset is by the seaside. It does not interfere with any road, and only pedestrians can have accesse from the land to the sea.