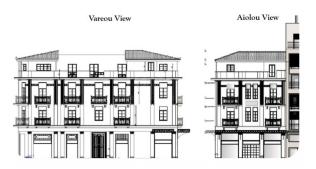

## **Description**

Corner store on a preservative building, of a total area of 304sq.m., located in the historical area of Athens. The building is close to Plaka and only 200m from Monastiraki Square. The asset is situated on a pedestrian commercial Street. Unit Sq. • Total Sqm - 304 Sq. • Commercial basement - 191 Sq. • Ground floor - 93 Sq. • Mezzanine - 20 Sq. (option enlarging the space)