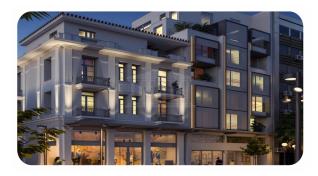

## **Corner Store In The Historical Center Of Athens**

Retail Store
€1,750,000
\* Not Subject to VAT
DP11304/DPS\_143

Monastiraki, Athens, Athens Center, Attiki

## **Description**

Corner store on a preservative building, of a total area of 304sq.m., located in the historical area of Athens. The building is close to Plaka and only 200m from Monastiraki Square. The asset is situated on a pedestrian commercial Street. Unit Sq. • Total Sqm - 304 Sq. • Commercial basement - 191 Sq. • Ground floor - 93 Sq. • Mezzanine - 20 Sq. (option enlarging the space)