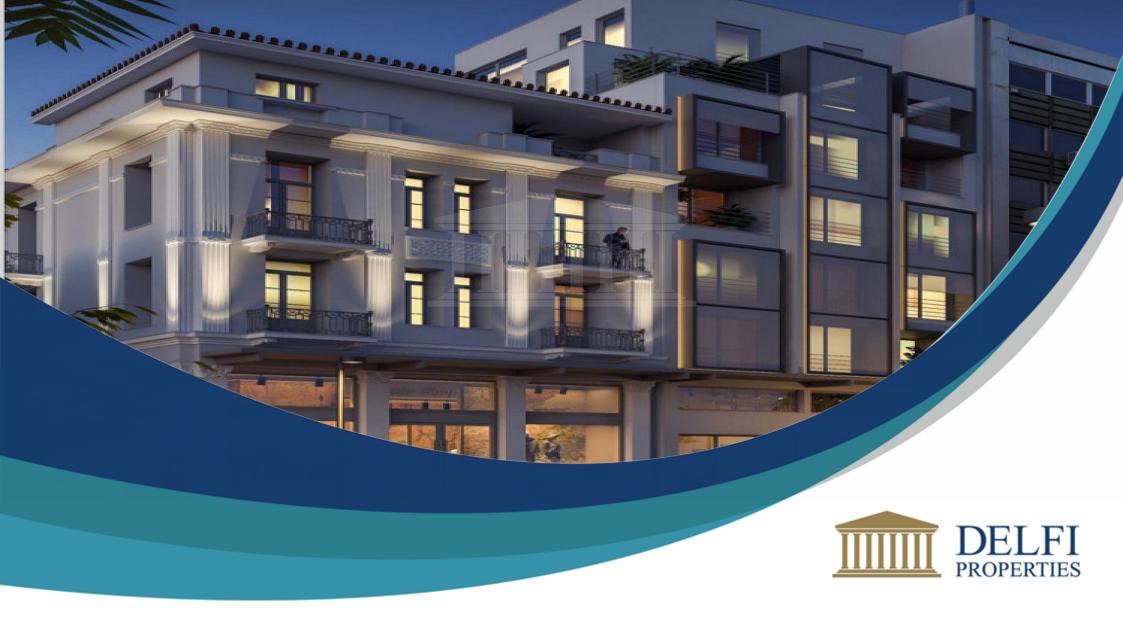

## **Corner Store In The Historical Center Of Athens**

Retail Store
€1,750,000
\* Not Subject to VAT
DP11304/DPS\_143

Monastiraki, Athens, Athens Center, Attiki

## **Description**

Corner store on a preservative building, of a total area of 304sq.m., located in the historical area of Athens. The building is close to Plaka and only 200m from Monastiraki Square. The asset is situated on a pedestrian commercial Street. Unit Sq. • Total Sqm - 304 Sq. • Commercial basement - 191 Sq. • Ground floor - 93 Sq. • Mezzanine - 20 Sq. (option enlarging the space)