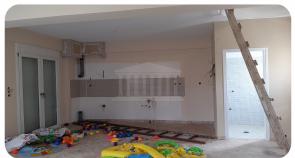

## **Description**

The asset is an incomplete two-storey maisonette of total area of 102.92sqm, located in Makineia, Antirio. The asset comprises of a basement of 16.25sqm, ground floor of 46.88sqm and first floor of 39.79sqm. The property consists of three bedrooms, two bathrooms, a kitchen and a living room.