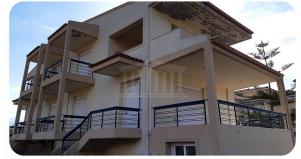

## **Two-Storey Maisonette In Antirrio**

Makineia, Antirrio, Aitoloakarnania, Central Greece (Sterea)

Maisonette €107,000

\* Not Subject to VAT

DP11302/NB33962\_0

## **Description**

The asset is an incomplete two-storey maisonette of total area of 102.92sqm, located in Makineia, Antirio. The asset comprises of a basement of 16.25sqm, ground floor of 46.88sqm and first floor of 39.79sqm. The property consists of three bedrooms, two bathrooms, a kitchen and a living room.