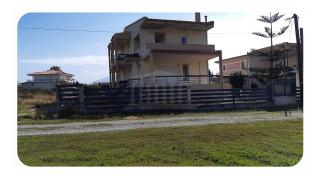

## **Two-Storey Maisonette In Antirrio**

Makineia, Antirrio, Aitoloakarnania, Central Greece (Sterea)

Maisonette €107,000

\* Not Subject to VAT

DP11302/NB33962\_0

## **Description**

The asset is an incomplete two-storey maisonette of total area of 102.92sqm, located in Makineia, Antirio. The asset comprises of a basement of 16.25sqm, ground floor of 46.88sqm and first floor of 39.79sqm. The property consists of three bedrooms, two bathrooms, a kitchen and a living room.