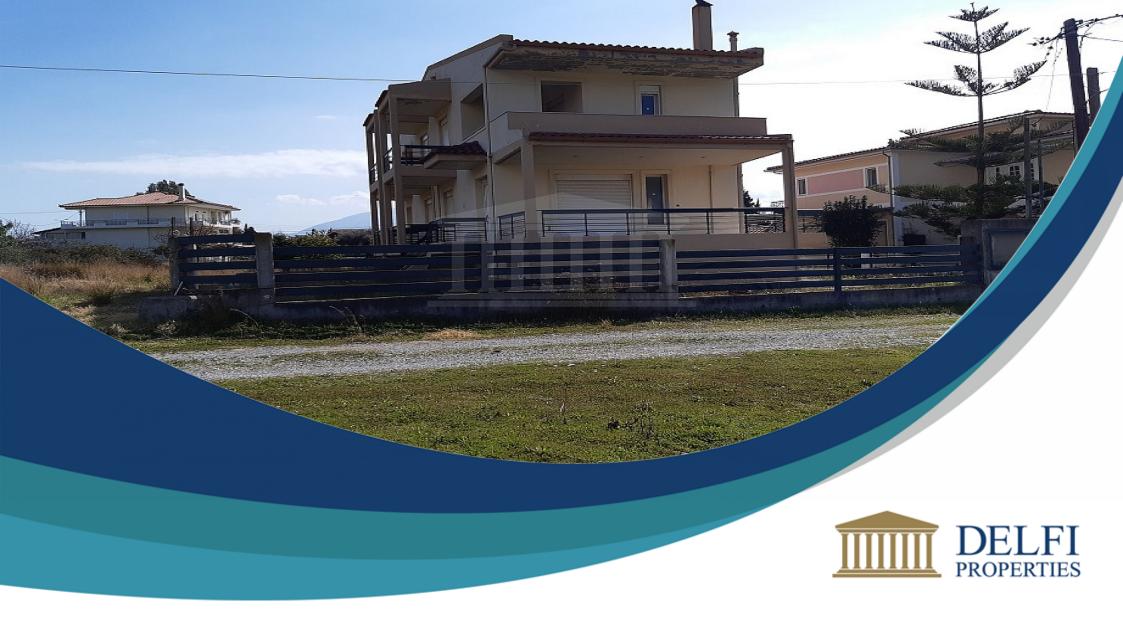

## **Two-Storey Maisonette In Antirrio**

Makineia, Antirrio, Aitoloakarnania, Central Greece (Sterea)

Maisonette €107,000

\* Not Subject to VAT

DP11302/NB33962\_0

## **Description**

The asset is an incomplete two-storey maisonette of total area of 102.92sqm, located in Makineia, Antirio. The asset comprises of a basement of 16.25sqm, ground floor of 46.88sqm and first floor of 39.79sqm. The property consists of three bedrooms, two bathrooms, a kitchen and a living room.