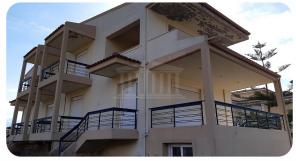

## **Two-Storey Maisonette In Antirrio**

Makineia, Antirrio, Aitoloakarnania, Central Greece (Sterea)

Maisonette €107,000

\* Not Subject to VAT

DP11302/NB33962\_0

## **Description**

The asset is an incomplete two-storey maisonette of total area of 102.92sqm, located in Makineia, Antirio. The asset comprises of a basement of 16.25sqm, ground floor of 46.88sqm and first floor of 39.79sqm. The property consists of three bedrooms, two bathrooms, a kitchen and a living room.