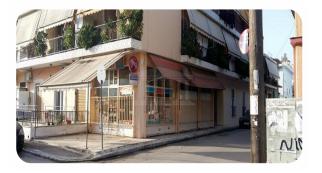

## **Description**

Residence of 109,59 sq.m. located in Amaliada, 600m from Amaliada's General Hospital. The asset in consists of a ground floor of 55,21 sq.m. and a first floor of 54,38 sq.m. Moreover, the asset has four bedrooms and two bathrooms.