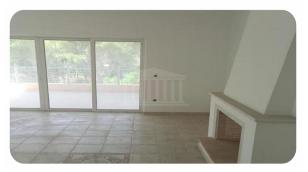

## **Description**

First floor apartment of a total area of 163 sqm, on a land of 1.662,75 sqm, located in Ekali. The asset offers 3 bedrooms and 2 bathrooms.

## **Property Details**

| Air Conditioning            | - | Guestroom     | - | Spa                 | -   |
|-----------------------------|---|---------------|---|---------------------|-----|
| Alarm System                | - | Basement      | - | Solar Heater        | -   |
| Ensuite Toilet              | - | Dining Room   | - | Photovoltaic System | -   |
| Jacuzzi                     | - | Barbeque Area | - | Garden              | -   |
| Central Heating             | - | Showroom      | - | Near Beach          | -   |
| Fireplace                   | - | Raised Floor  | - | Near Public Park    | -   |
| Barbeque Area               | - | Storage room  | - | City View           | Yes |
| Swimming Pool               | - | Shower        | - | Countryside         | _   |
| <b>Double Glaze Windows</b> | - | Gvm           | - | Jan de J            |     |
| Roof Garden                 | - | Kitchen       | - |                     |     |