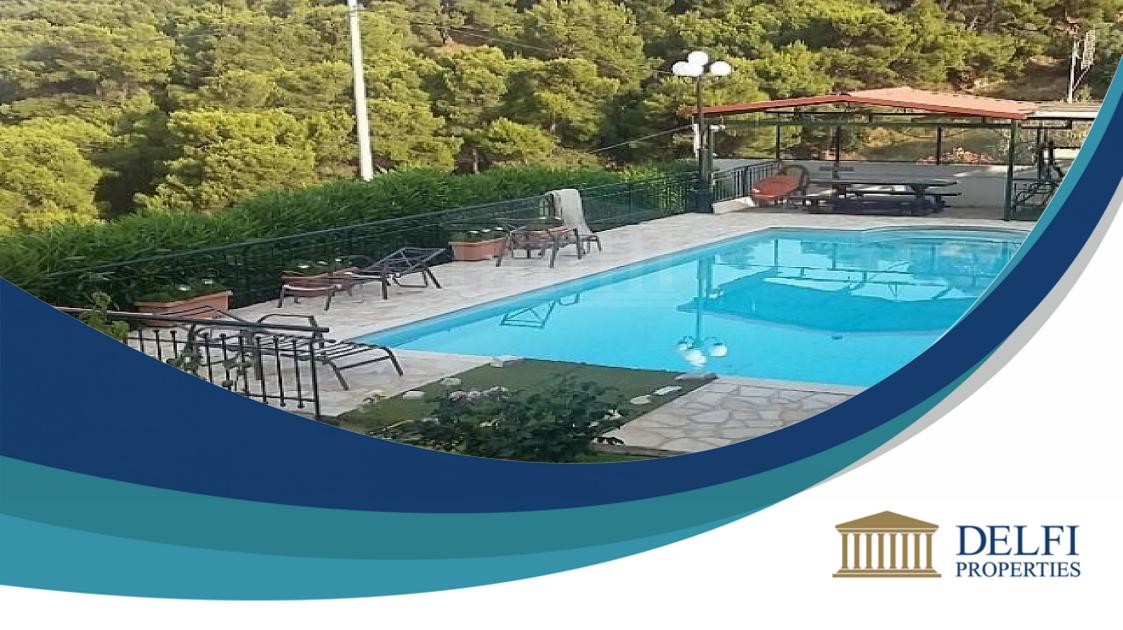

## **Description**

Complex Of Two Residences (Residence 1) of a total area of 250,90 sq.m. and (Residence 2) of a total area of 230,49 sq.m. on a landplot of a total area of 1.455,39 sq.m. Residence 1 1) Basement of 56,10 sq.m. 2) Ground floor of 126,50 sq.m. 3) Loft of 68,29 sq.m. Residence 2 1) Basement of 46,33 sq.m. 2) Ground floor of 154,46 sq.m. 3) Loft of 29,70 sq.m. Moreover on the plot there are 2 ground floor storage spaces of 7,45 sq.m. and 9,09 sq.m., a pool of 47,70 sq.m. and a church of 21,00 sq.m.

Spa **Solar Heater Photovoltaic System** Garden Yes **Near Beach Near Public Park** City View Countryside