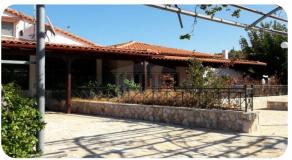

## **Description**

Complex Of Two Residences (Residence 1) of a total area of 250,90 sq.m. and (Residence 2) of a total area of 230,49 sq.m. on a landplot of a total area of 1.455,39 sq.m. Residence 1 1) Basement of 56,10 sq.m. 2) Ground floor of 126,50 sq.m. 3) Loft of 68,29 sq.m. Residence 2 1) Basement of 46,33 sq.m. 2) Ground floor of 154,46 sq.m. 3) Loft of 29,70 sq.m. Moreover on the plot there are 2 ground floor storage spaces of 7,45 sq.m. and 9,09 sq.m., a pool of 47,70 sq.m. and a church of 21,00 sq.m.