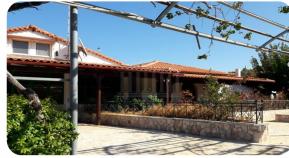

## **Description**

Complex Of Two Residences (Residence 1) of a total area of 250,90 sq.m. and (Residence 2) of a total area of 230,49 sq.m. on a landplot of a total area of 1.455,39 sq.m. Residence 1 1) Basement of 56,10 sq.m. 2) Ground floor of 126,50 sq.m. 3) Loft of 68,29 sq.m. Residence 2 1) Basement of 46,33 sq.m. 2) Ground floor of 154,46 sq.m. 3) Loft of 29,70 sq.m. Moreover on the plot there are 2 ground floor storage spaces of 7,45 sq.m. and 9,09 sq.m., a pool of 47,70 sq.m. and a church of 21,00 sq.m.