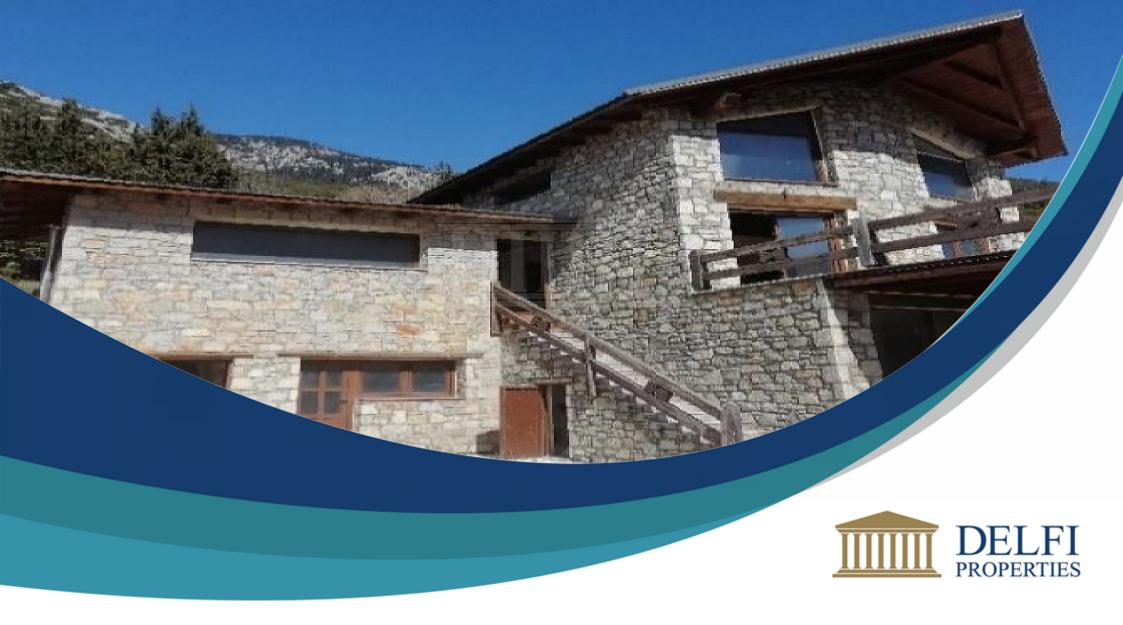

## **Unique House In Arachova**

House €217,000 \* Not Subject to VAT

Arachova, Voiotia, Central Greece (Sterea)

DP10626/NB33580\_0

## **Description**

Two-storey residence of a total area of 179,33 sq.m. The asset consists of a ground floor (I3) of an area of 74,51 sq.m., a first floor (O3) of an area of 63,05 sq.m. and a second floor of an area of 41,77 sq.m. Moreover, the asset is situated in a beautiful location, in Zemeno, Arachova