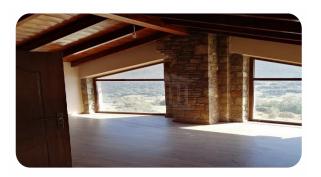

## **Description**

Two-storey residence of a total area of 179,33 sq.m. The asset consists of a ground floor (I3) of an area of 74,51 sq.m., a first floor (O3) of an area of 63,05 sq.m. and a second floor of an area of 41,77 sq.m. Moreover, the asset is situated in a beautiful location, in Zemeno, Arachova

## **Property Details**

| Air Conditioning            | -   | Guestroom     | -   | Spa                 |
|-----------------------------|-----|---------------|-----|---------------------|
| Alarm System                | -   | Basement      | -   | Solar Heater        |
| <b>Ensuite Toilet</b>       | -   | Dining Room   | Yes | Photovoltaic System |
| Jacuzzi                     | -   | Barbeque Area | -   | Garden              |
| Central Heating             | -   | Showroom      | -   | Near Beach          |
| Fireplace                   | Yes | Raised Floor  | -   | Near Public Park    |
| Barbeque Area               | -   | Storage room  | -   | City View           |
| Swimming Pool               | -   | Shower        | _   | Countryside         |
| <b>Double Glaze Windows</b> | -   | Gvm           | _   | ,                   |
| Roof Garden                 | -   | Kitchen       | Yes |                     |