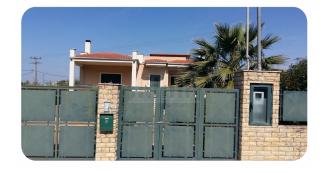

## House In Saravali, Patra

House €295,000

\* Not Subject to VAT

DP10621/NB33501\_1

## **Description**

Residence with a basement of an area of 183,75 sq.m. and a ground floor of area of 149,25 sq.m., located in Saravali, Patra The asset consists of three bedrooms, two bathrooms and a vast garden

Spa Solar Heater Photovoltaic System Garden Yes
Near Beach Near Public Park City View Countryside -