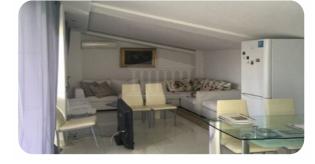

## Description

Two maisonettes located in Voula. Maisonette A of 186.47 sq.m.: 1) Basement of 101.4 sq.m. 2) Ground floor of 85.07 sq.m. 3) Pool of 19.73 sq.m. 4) Parking space of 14.82 sq.m. Maisonette B of 279.64 sq.m.: 1) Basement of 101.4 sq.m. 2) Ground floor of 80.52 sq.m. 3) First floor of 87.72 sq.m. 4) Loft of 10 sq.m. 5) Pool of 18 sq.m. Total land area: 463.68 sq.m.