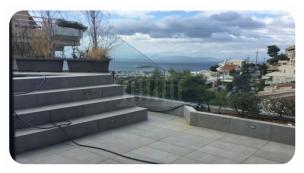

## Description

Two maisonettes located in Voula. Maisonette A of 186.47 sq.m.: 1) Basement of 101.4 sq.m. 2) Ground floor of 85.07 sq.m. 3) Pool of 19.73 sq.m. 4) Parking space of 14.82 sq.m. Maisonette B of 279.64 sq.m.: 1) Basement of 101.4 sq.m. 2) Ground floor of 80.52 sq.m. 3) First floor of 87.72 sq.m. 4) Loft of 10 sq.m. 5) Pool of 18 sq.m. Total land area: 463.68 sq.m.