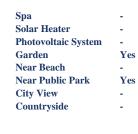

Yes

-

Yes

## **Property Details**

| Air Conditioning     | -   | Guestroom           |
|----------------------|-----|---------------------|
| Alarm System         | -   | Basement            |
| Ensuite Toilet       | -   | Dining Room         |
| Jacuzzi              | -   | Barbeque Area       |
| Central Heating      | -   | Showroom            |
| Fireplace            | -   | <b>Raised Floor</b> |
| Barbeque Area        | -   | Storage room        |
| Swimming Pool        | Yes | Shower              |
| Double Glaze Windows | -   | Gym                 |
| Roof Garden          | -   | Kitchen             |