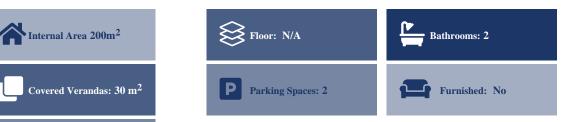

## Description

Æ

**Energy Class: Under** 

Issuance

Majestic house of 200sqm with beautiful large garden in Dirfis, Evoia. This property is situated in a quiet location and consists of: 1) Ground floor consisting of one bedroom, open plan kitchen-living room and one WC 2) First floor consisting of two bedrooms and one bathroom. Moreover, the asset has a fireplace on each floor.

## **Property Details**

| -   | Guestroom                 | -                                                                                                                         |
|-----|---------------------------|---------------------------------------------------------------------------------------------------------------------------|
| -   | Basement                  | -                                                                                                                         |
| -   | Dining Room               | Yes                                                                                                                       |
| -   | Barbeque Area             | Yes                                                                                                                       |
| -   | Showroom                  | -                                                                                                                         |
| Yes | <b>Raised Floor</b>       | -                                                                                                                         |
| Yes | Storage room              | Yes                                                                                                                       |
| -   | Shower                    | -                                                                                                                         |
| -   | Gym                       | -                                                                                                                         |
| -   | Kitchen                   | Yes                                                                                                                       |
|     | -<br>-<br>Yes<br>Yes<br>- | - Basement<br>- Dining Room<br>- Barbeque Area<br>- Showroom<br>Yes Raised Floor<br>Yes Storage room<br>- Shower<br>- Gym |