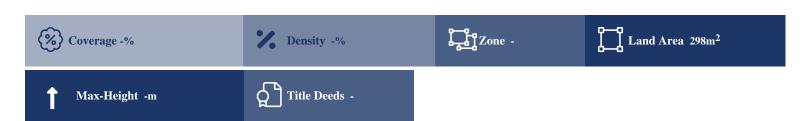

## **Description**

PROPERTY AVAILABLE ONLY THROUGH AUCTION: Residential land of 297.68 sq.m. located in Gra Ligia - Ierapetra, Crete. Moreover, there is a building of 65 sq.m. for demolition.

## **Property Details**

Water Available Electricity Available Asphalt Road Near Village Near City Centre Countryside view See view City view -