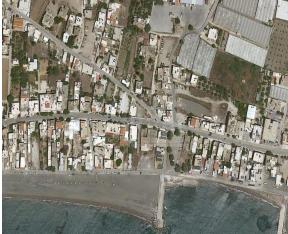

## **Description**

PROPERTY AVAILABLE ONLY THROUGH AUCTION: Residential land of 297.68 sq.m. located in Gra Ligia - Ierapetra, Crete. Moreover, there is a building of 65 sq.m. for demolition.