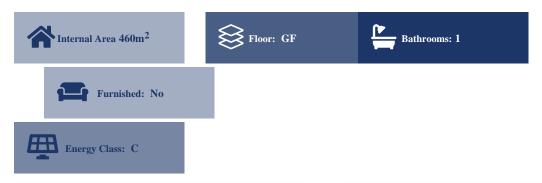

## Description

Retail shop of of a total area of 460m2, consisting of 180m2 on the ground floor, 170m2 semi basement, and 110m2 storage space. The asset is located on Kifisias Avenue in Marousi, and it is fully equipped, with AC and ready for commercial use.