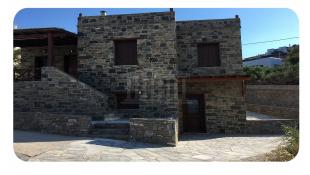

## **Apartment In Ermoupolis, Syros**

Phoinikas, Syros-Ermoupoli, Cyclades, South Aegean Islands

Apartment €143,000

\* Not Subject to VAT

DP09678/NB33466\_0

## **Description**

Ground floor apartment (2?) of an area of 87,93 sqm. with building rights of an area of 4,58 sqm. on a land plot of 1.1175,00 sqm., in Syros, at Pachno location