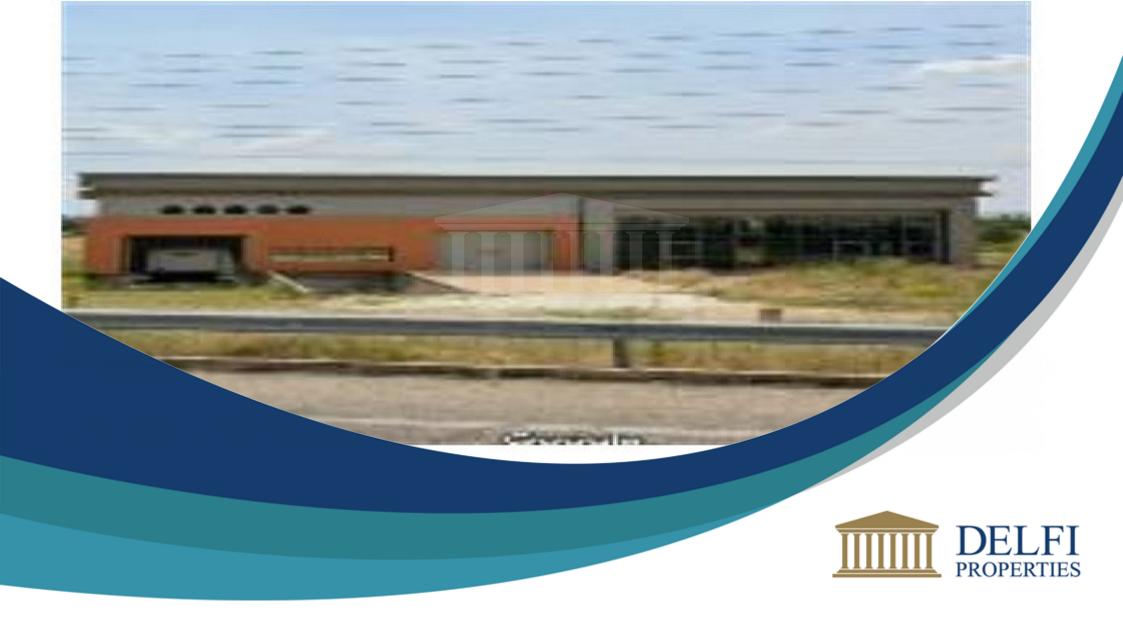

## **Industrial Building In Xanthi**

Commercial Building €352,000

\* Not Subject to VAT

DP09400/NB33470\_0

## **Description**

Industrial building of an area of 1.422,07 sq.m. on a land plot of a total area of 4079,18 sq.m.