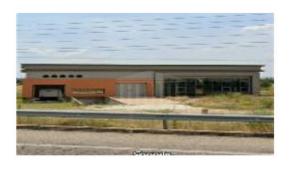

## **Industrial Building In Xanthi**

Commercial Building €352,000

\* Not Subject to VAT

DP09400/NB33470\_0

## **Description**

Industrial building of an area of 1.422,07 sq.m. on a land plot of a total area of 4079,18 sq.m.