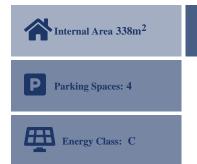

## **Property Details**

| Air Conditioning     | -   | Guestroom     | -   |
|----------------------|-----|---------------|-----|
| Alarm System         | -   | Basement      | Yes |
| Ensuite Toilet       | -   | Dining Room   | Yes |
| Jacuzzi              | -   | Barbeque Area | Yes |
| Central Heating      | -   | Showroom      | -   |
| Fireplace            | Yes | Raised Floor  | -   |
| Barbeque Area        | Yes | Storage room  | Yes |
| Swimming Pool        | -   | Shower        | Yes |
| Double Glaze Windows | Yes | Gym           | -   |
| Roof Garden          | -   | Kitchen       | -   |